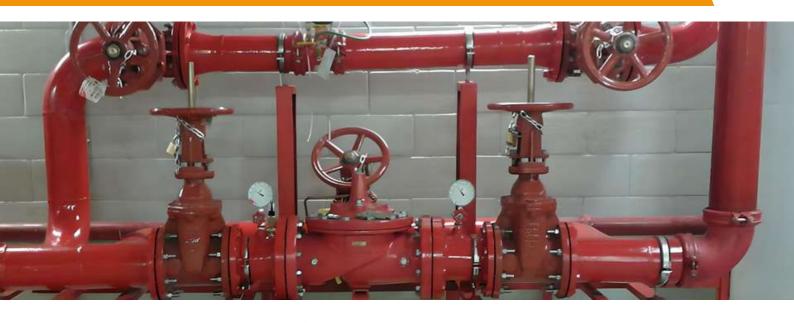

The reliable protection systems we install have one main purpose which is to prevent the interruption of services necessary for the public welfare and avoid area-wide conflagrations, all while putting the safety of life at the utmost priority.

Other systems we install:

- Fire Pumping Stations
- Fire suppression systems
- Fire extinguishers
- Fire hose reels
- Fire hydrant systems
- Automatic sprinkler systems
- Dry and wet riser etc.