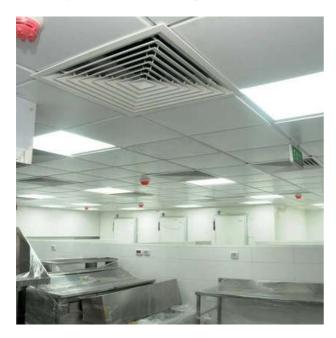

- Ventilation and air filtration systems
- Chilled water systems
- DX / VRV systems
- Package units
- Extract fans
- Fresh Air Handling Units
- Ecology Units and Make up Air Handling Units etc.

MEMO puts a lot of emphases to ensure that every plumbing system installed is equipped with well-sized and securely connected pipes, drains fittings, valves, valve assemblies, and devices for the proper distribution of water.