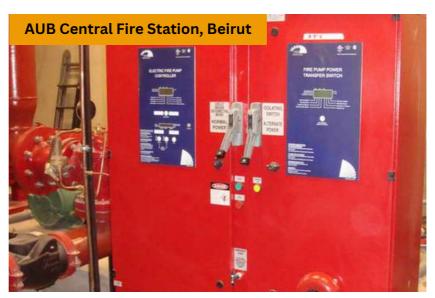

The reliable protection systems we install have one main purpose which is to prevent the interruption of services necessary for the public welfare and avoid area-wide conflagrations, all while putting the safety of life at the utmost priority.

Other systems we install:

- Fire Pumping Stations
- Fire suppression systems
- Fire extinguishers
- Fire hose reels
- Fire hydrant systems
- Automatic sprinkler systems
- Dry and wet riser etc.